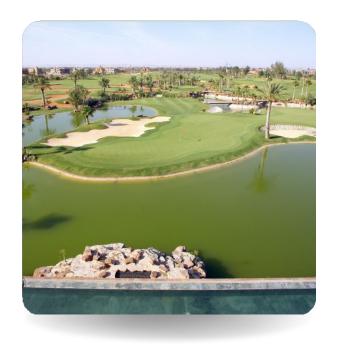

# Part 1: Golf and Activities

The meticulously crafted golf course spans **160,981** m², complemented by a **club** house (**7,882** m²), a nearly completed **hotel** (**19,356** m²), and a **cultural center** (**3,376** m²), cumulating to a total area of 191, 595 m².

#### **Current Status:**

The significant structures are already in place, with minor finishing required for the hotel to begin operations. The golf course and associated activities are fully operational, marking a decade of successful venture.