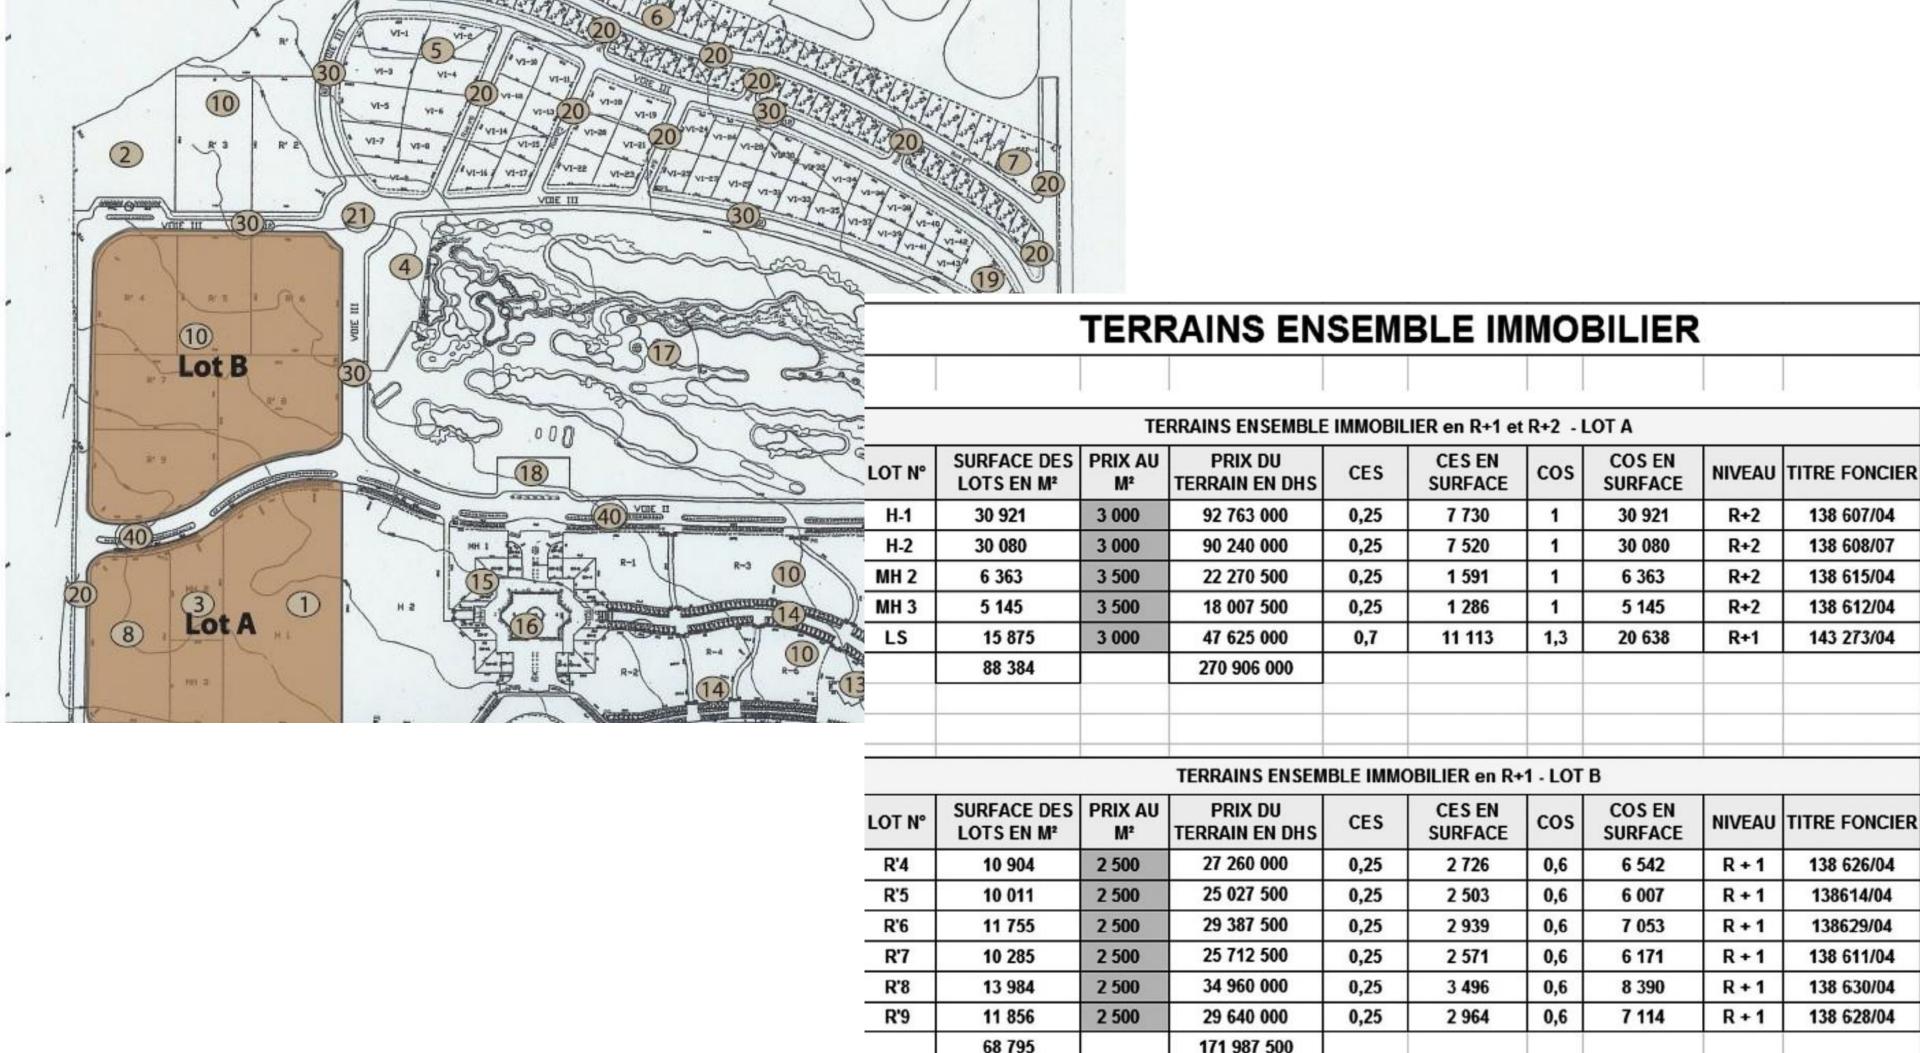

# Part 2: Real Estate Project

Adjacent to the golf complex is a **200,000 m²** land valued at **\$45,000,000** before negotiations, approved for real estate development.

### **Advantages:**

- -Developmental Freedom: With requisite authorizations in place, this segment offers a canvas for crafting real estate marvels.
- Exceptional Environs: The surrounding serenity coupled with the proximity to urban amenities makes it a coveted spot for real estate investors and buyers alike.
- Potential Upsurge in Value : The ongoing urban development in Marrakech forecasts a significant appreciation in land value, promising augmented returns.