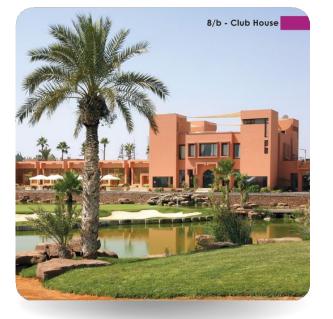

# Part 1: Golf and Activities

The meticulously crafted golf course spans **160,981** m², complemented by a **club** house (**7,882** m²), a nearly completed **hotel** (**19,356** m²), and a **cultural center** (**3,376** m²), cumulating to a total area of 191, 595 m².

#### **Current Status:**

The significant structures are already in place, with minor finishing required for the hotel to begin operations. The golf course and associated activities are fully operational, marking a decade of successful venture.