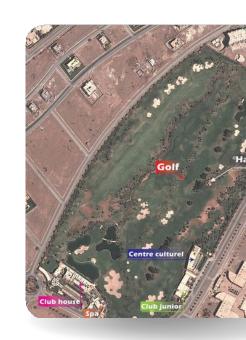

# Part 1: Golf and Activities

The meticulously crafted golf course spans **160,981** m², complemented by a **club** house (**7,882** m²), a nearly completed **hotel** (**19,356** m²), and a **cultural center** (**3,376** m²), cumulating to a total area of 191, 595 m².

#### **Current Status:**

The significant structures are already in place, with minor finishing required for the hotel to begin operations. The golf course and associated activities are fully operational, marking a decade of successful venture.