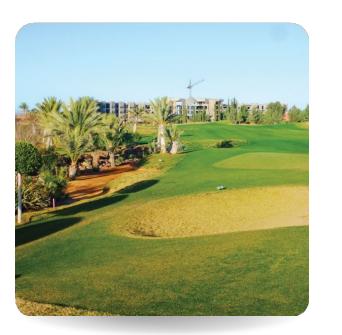

# Part 1: Golf and Activities

The meticulously crafted golf course spans **160,981** m², complemented by a **club** house (**7,882** m²), a nearly completed **hotel** (**19,356** m²), and a **cultural center** (**3,376** m²), cumulating to a total area of 191, 595 m².

#### **Current Status:**

The significant structures are already in place, with minor finishing required for the hotel to begin operations. The golf course and associated activities are fully operational, marking a decade of successful venture.