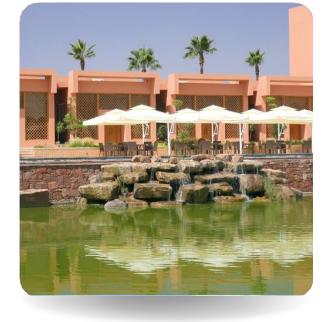

# Part 1: Golf and Activities

The meticulously crafted golf course spans **160,981** m², complemented by a **club** house (**7,882** m²), a nearly completed **hotel** (**19,356** m²), and a **cultural center** (**3,376** m²), cumulating to a total area of 191, 595 m².

#### **Current Status:**

The significant structures are already in place, with minor finishing required for the hotel to begin operations. The golf course and associated activities are fully operational, marking a decade of successful venture.