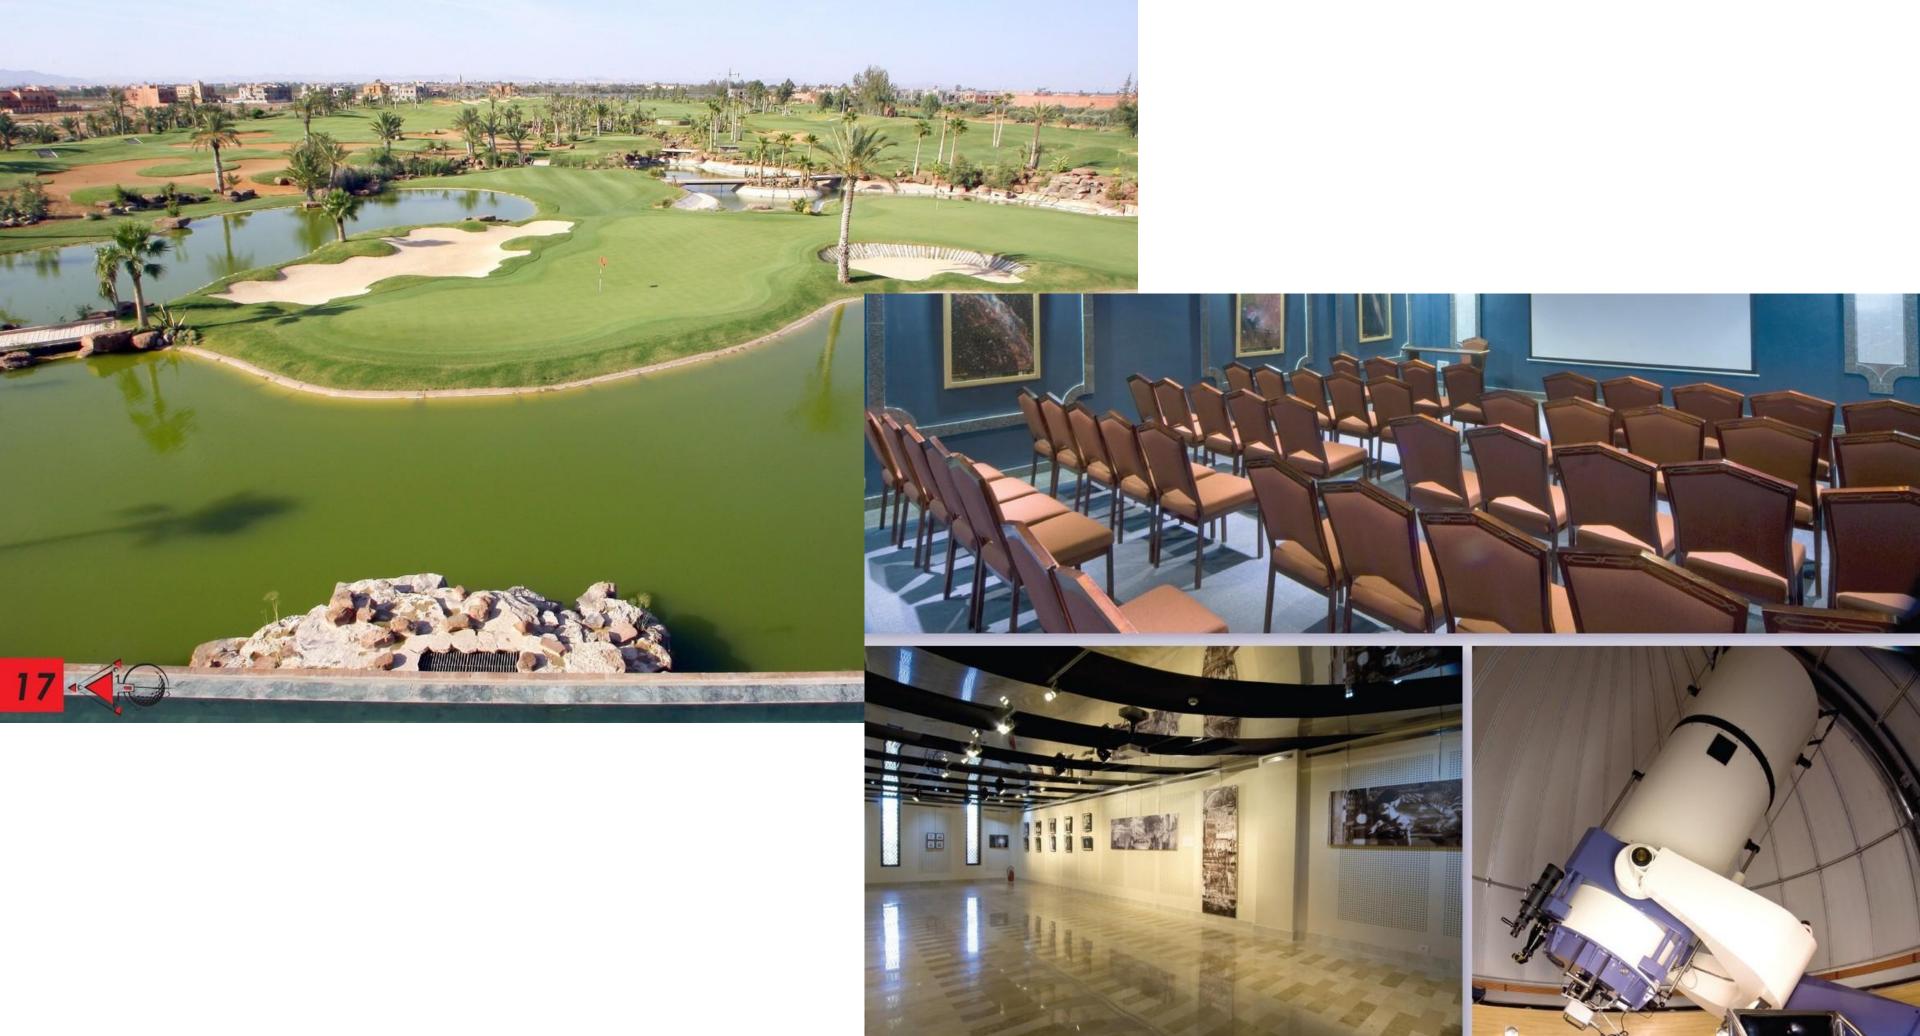

# Part 1: Golf and Activities

The meticulously crafted golf course spans **160,981** m², complemented by a **club** house (**7,882** m²), a nearly completed **hotel** (**19,356** m²), and a **cultural center** (**3,376** m²), cumulating to a total area of 191, 595 m².

#### **Current Status:**

The significant structures are already in place, with minor finishing required for the hotel to begin operations. The golf course and associated activities are fully operational, marking a decade of successful venture.

#### **Advantages:**

- -Turnkey Project: Unlike a greenfield project requiring a gestation period of about *6 years*, this operational venture ensures immediate returns.
- -Prime Location: Situated in Marrakech's urban development zone, the complex enjoys an advantageous positioning for both tourism and real estate prospects.
- -Quality Construction and Maintenance: The infrastructure, especially the golf course, stands as a testimony to superior quality and meticulous maintenance.
- Cost Efficiency: Acquiring such land today would necessitate an investment of **900,000**, showcasing the cost- effectiveness of this offer.