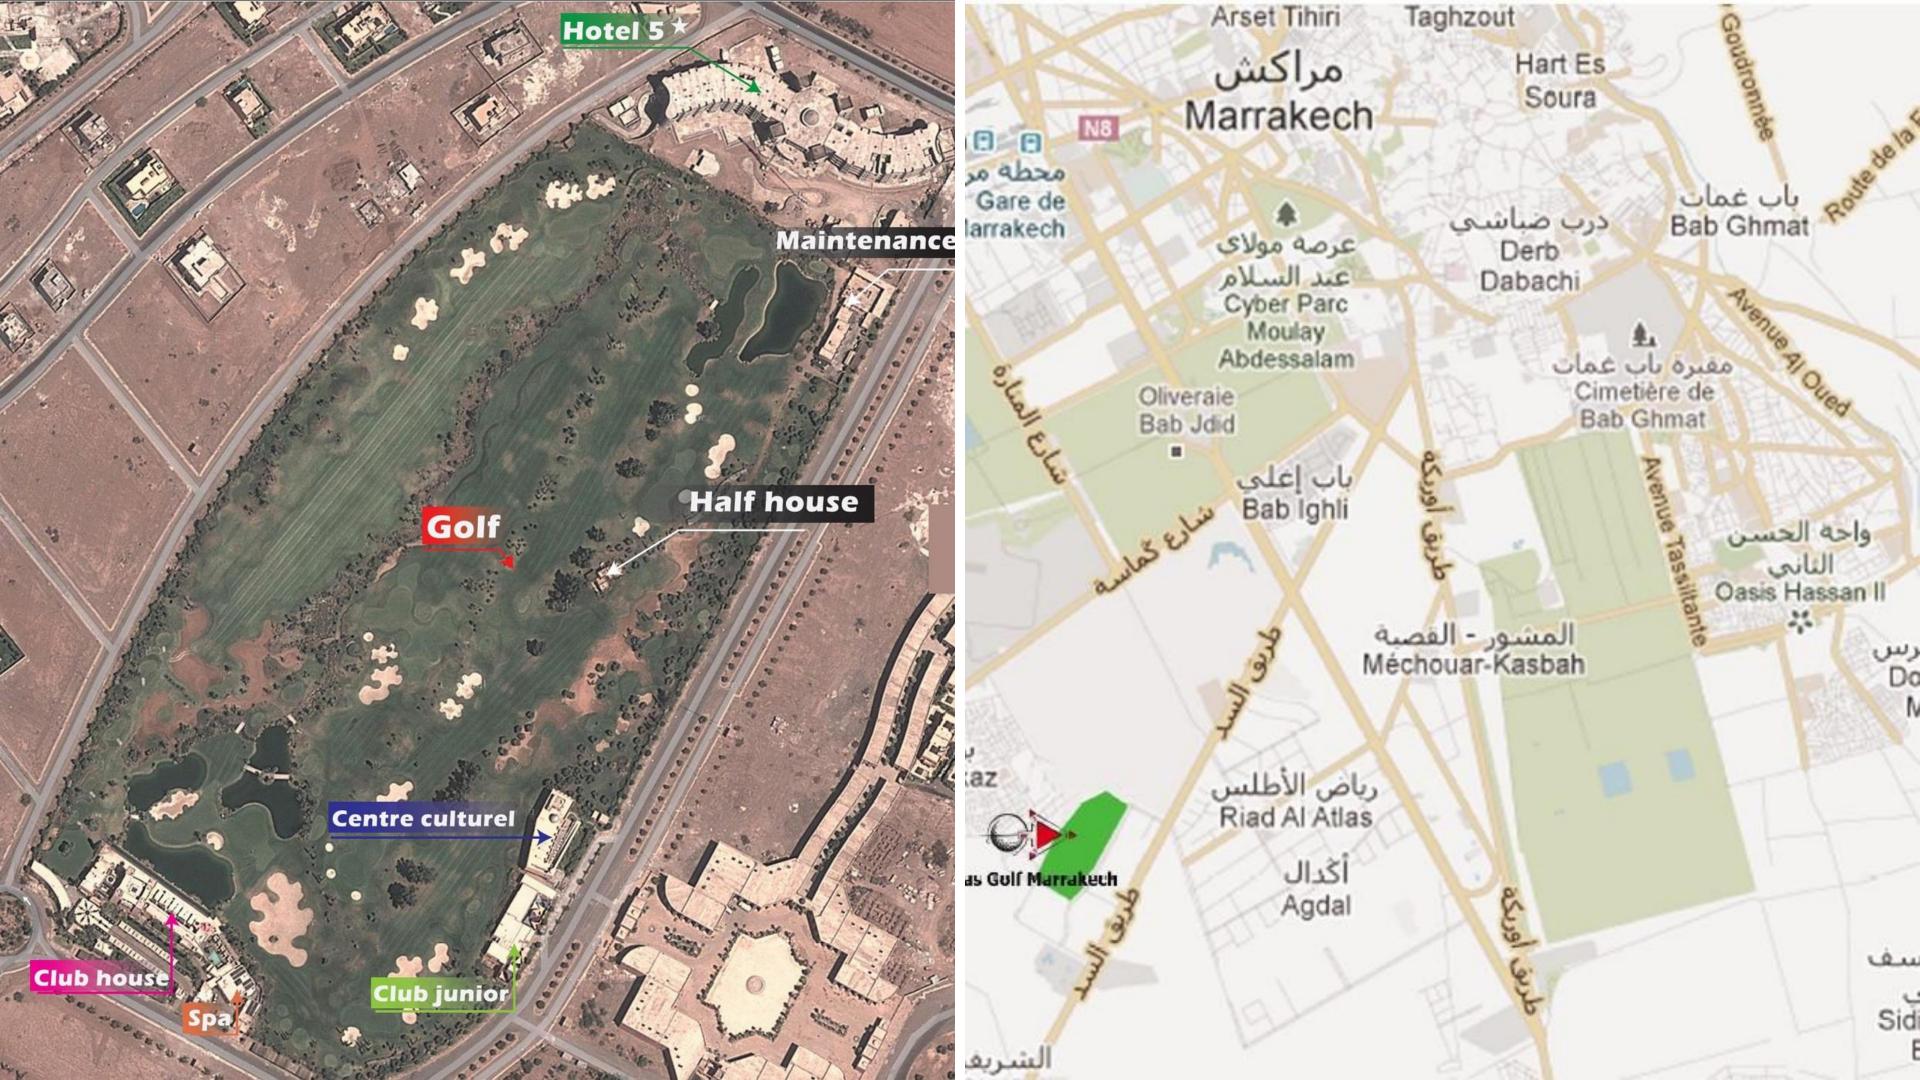

# Part 1: Golf and Activities

The meticulously crafted golf course spans **160,981** m², complemented by a **club** house (**7,882** m²), a nearly completed **hotel** (**19,356** m²), and a **cultural center** (**3,376** m²), cumulating to a total area of 191, 595 m².

#### **Advantages:**

- -Turnkey Project: Unlike a greenfield project requiring a gestation period of about *6 years*, this operational venture ensures immediate returns.
- -Prime Location: Situated in Marrakech's urban development zone, the complex enjoys an advantageous positioning for both tourism and real estate prospects.
- -Quality Construction and Maintenance: The infrastructure, especially the golf course, stands as a testimony to superior quality and meticulous maintenance.
- Cost Efficiency: Acquiring such land today would necessitate an investment of **900,000**, showcasing the cost- effectiveness of this offer.